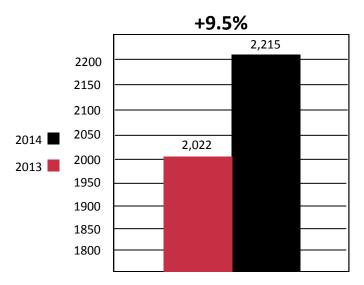

# **Did You Know?**

- National home sales rose 5.9% from April to May
- The number of newly listed homes climbed
   3.8% from April to May
- The national average sale price rose 7.1% on a year-over-year basis in May
- The MLS® Home Price Index (HPI) rose
   5.0% year-over-year in May